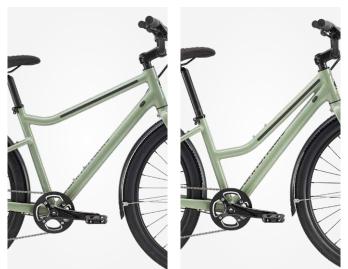

**Two Frame Options**. The Treadwell comes in two frame styles – a low standover, easy-to-throw-aleg-over Standard model, and an even easier-tothrow-a-leg-through, Unisex step-thru design.

Cruise Control Handebar. BMX-inspired handlebar puts you in the right position for control while cruising.