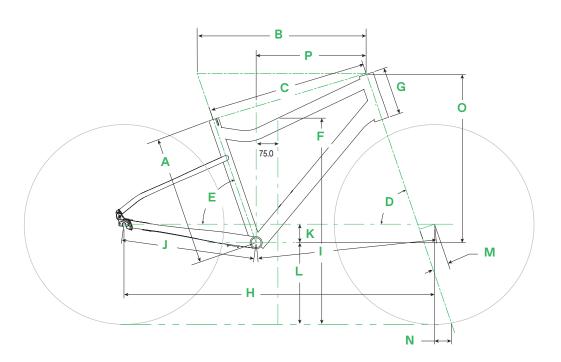

### **Treadwell Geometry**

| Size                         | S     | м     | L     | S Remixte | L Remixte |
|------------------------------|-------|-------|-------|-----------|-----------|
| A Seat Tube Length (cm)      | 38.7  | 45    | 51.3  | 38.7      | 45        |
| B Top Tube Horizontal (cm)   | 55.7  | 57.9  | 60    | 55.7      | 57.9      |
| C Top Tube Actual (cm)       | NA    | *     | *     | *         | *         |
| D Head Tube Angle            | 70.5° | 71.0° | *     | 70.5°     | 71.0°     |
| E Seat Tube Angle Effective  | 71.0° | *     | *     | *         | *         |
| F Standover (cm)             | 72.4  | *     | *     | 54.5      | 54.9      |
| G Head Tube Length (cm)      | 13.5  | 16.5  | 19.6  | 13.1      | 16.1      |
| H Wheelbase (cm)             | 105.4 | 107.1 | 109.2 | 105.4     | 107.1     |
| Front Center (cm)            | 60.1  | 61.8  | 63.9  | 60.1      | 61.8      |
| J Chain Stay Length (cm)     | 46    | *     | *     | *         | *         |
| K Bottom Bracket Drop (cm)   | 6.4   | *     | *     | *         | *         |
| L Bottom Bracket Height (cm) | 28    | *     | *     | *         | *         |
| M Fork Rake (cm)             | 5.5   | *     | *     | *         | *         |
| N Trail (cm)                 | 6.3   | 6     | *     | 6.3       | 6         |
| O Stack (cm)                 | 55    | 58    | 61    | 55        | 58        |
| P Reach (cm)                 | 36.8  | 37.9  | 39    | 36.8      | 37.9      |