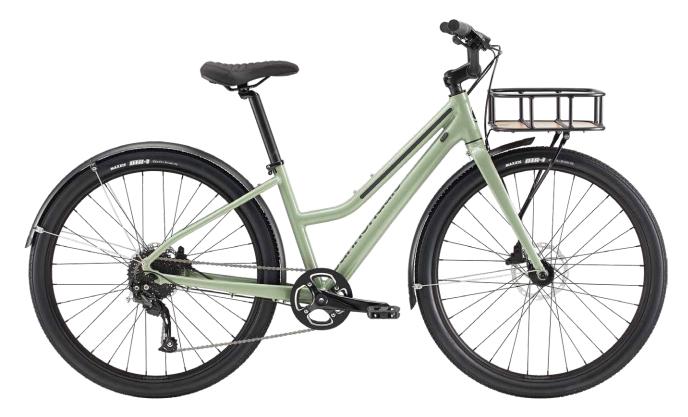

**Two Frame Options**. The Treadwell comes in two frame styles – a low standover, easy-to-throw-aleg-over Standard model, and an even easier-tothrow-a-leg-through, Unisex step-thru design.

Cruise Control Handebar. BMX-inspired handlebar puts you in the right position for control while cruising.

**Everyday Protection.** Our Urban Armor bumpers help protect the frame from dents and dings during the daily leaning and locking.

**EQ Means Equipped.** With a convenient front rack and full-coverage fenders, Treadwell EQ is ready to bring a little fun to the daily to and from.