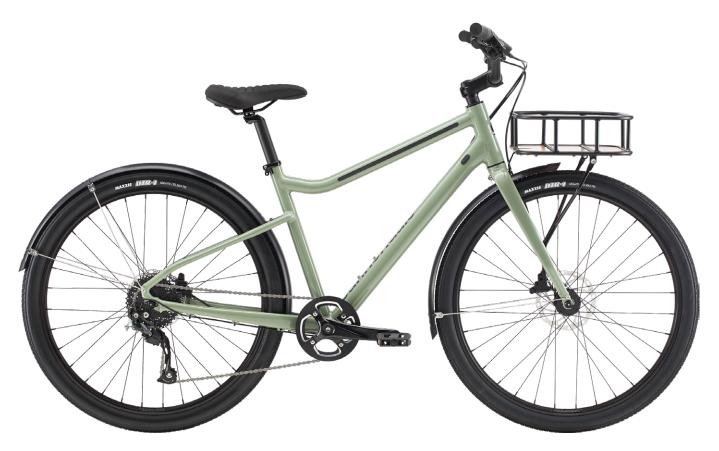

#### Nothing beats a bike ride.

Treadwell is a new fitness platform from Cannondale that supports riders in their daily active pursuits. It's a light, simple, responsive bike for rolling around, meeting up with friends, and getting from here to there with that feeling of freedom that only two wheels can give.

#### **Key Benefits**

- More Fun days. It's comfy. It's playful. It's easy to get on and off. This is a capable, well-made ride that nods to funky bikes of the past, with handlebars and tires inspired by dirt-track racers.
- Easy-Ride Geometry. Easy to get on and off, with an easy reach to the bars, and a seat position that makes it easy to put a foot down when stopped. Not too upright and cruiser-y, or too forward and sporty. It's just right.
- Nice and Light. Practical doesn't have to mean vanilla. Not with this bike. Light and responsive, it bounds through the city and blasts through the boroughs with style.

**Two Frame Options**. The Treadwell comes in two frame styles – a low standover, easy-to-throw-aleg-over Standard model, and an even easier-tothrow-a-leg-through, Unisex step-thru design.

Cruise Control Handebar. BMX-inspired handlebar puts you in the right position for control while cruising.

**Everyday Protection.** Our Urban Armor bumpers help protect the frame from dents and dings during the daily leaning and locking.

**EQ Means Equipped.** With a convenient front rack and full-coverage fenders, Treadwell EQ is ready to bring a little fun to the daily to and from.