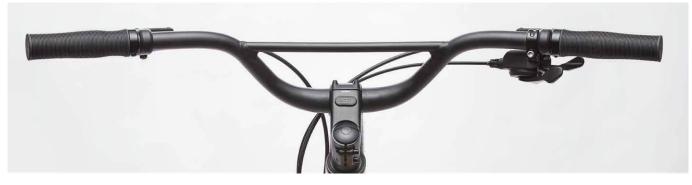

**Two Frame Options**. The Treadwell comes in two frame styles – a low standover, easy-to-throw-aleg-over Standard model, and an even easier-tothrow-a-leg-through, Unisex step-thru design.

Cruise Control Handebar. BMX-inspired handlebar puts you in the right position for control while cruising.