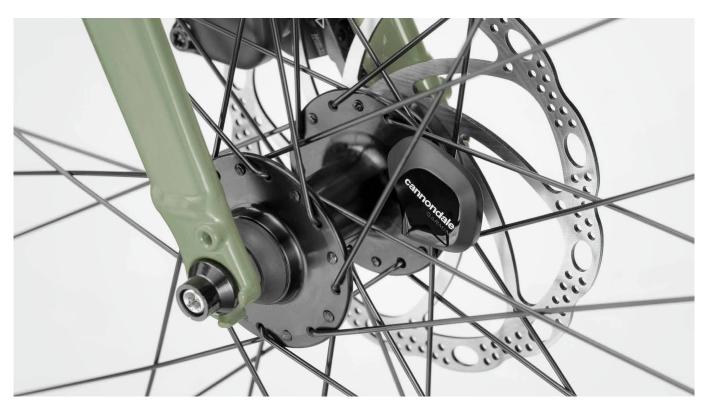

## **Treadwell Technology**

**Connected.** An integrated wheel sensor helps track your activity (like speed, distance and calories burned), registers your bike, reminds you of needed service and more, all through the free Cannondale app.

C37150M

| Frame           | All-New, SmartForm C3 Alloy, Ride-Easy low-standover<br>geometry, Straightshot hidden cable routing, Urban Armor<br>frame bumpers, flat mount disc, rack/fender mounts |
|-----------------|------------------------------------------------------------------------------------------------------------------------------------------------------------------------|
| Fork            | All-New, SmartForm C3 Alloy blades, 1-1/8" steerer,<br>OutFront offset, flat mount disc, mid-blade mounts                                                              |
| Rims            | Cannondale, double wall, 32h                                                                                                                                           |
| Hubs            | (F) Sealed Alloy Disc, 12×100 / (R) Sealed Alloy Disc, QR                                                                                                              |
| Spokes          | Stainless Steel, 14g                                                                                                                                                   |
| Tires           | Maxxis DTR-1, 650b x 47c                                                                                                                                               |
| Pedals          | Cannondale Comfort                                                                                                                                                     |
| Crank           | Prowheel, 38T                                                                                                                                                          |
| Bottom Bracket  | Cartridge Sealed                                                                                                                                                       |
| Chain           | KMC X9, 9-speed                                                                                                                                                        |
| Rear Cogs       | Sunrace, 11-36, 9-speed                                                                                                                                                |
| Rear Derailleur | Shimano Altus                                                                                                                                                          |

| Shifters     | Shimano Altus, 9-speed                                                                         |
|--------------|------------------------------------------------------------------------------------------------|
| Handlebar    | Cannondale Cruise Control riser, 6061 alloy, 31.8mm<br>clamp, 15 degree backsweep, 740mm width |
| Grips        | Cannondale Comfort                                                                             |
| Stem         | Cannondale 3 with Intellimount, alloy, 31.8mm clamp                                            |
| Headset      | Tange Semi-Integrated                                                                          |
| Brakes       | Tekro HD-R280 hydraulic disc, 160/140mm rotors                                                 |
| Brake Levers | Tekro hydraulic disc                                                                           |
| Saddle       | Cannondale Treadwell, 170mm, steel rails                                                       |
| Seatpost     | Alloy, 31.6 × 350mm                                                                            |
| Connectivity | Wheel Sensor                                                                                   |
| Sizes        | S, M, L                                                                                        |
| Color 1      | Agave (AGV)                                                                                    |
| Extras       | Alloy fenders, front rack                                                                      |
|              |                                                                                                |