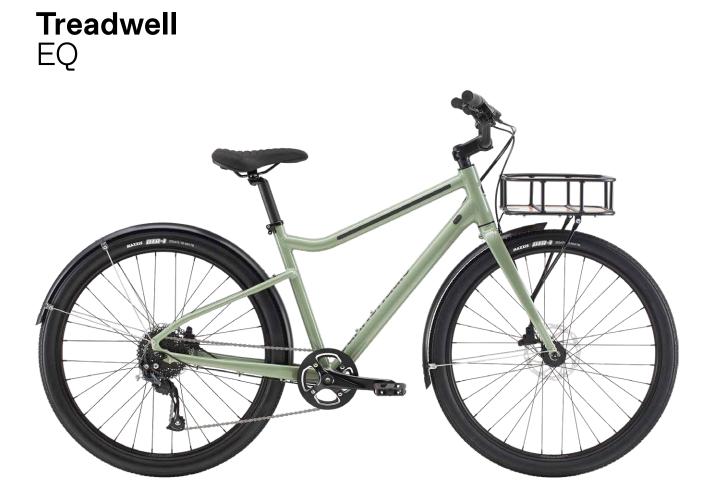

# Treadwell

#### Nothing beats a bike ride.

Treadwell is a new fitness platform from Cannondale that supports riders in their daily active pursuits. It's a light, simple, responsive bike for rolling around, meeting up with friends, and getting from here to there with that feeling of freedom that only two wheels can give.

**Everyday Protection.** Our Urban Armor bumpers help protect the frame from dents and dings during the daily leaning and locking.

**EQ Means Equipped.** With a convenient front rack and full-coverage fenders, Treadwell EQ is ready to bring a little fun to the daily to and from.