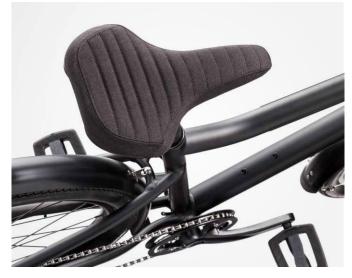

## **Treadwell Technology**

**Comfy Makes Happy.** A quilted saddle and ribbed grips keep things comfortable. Even the pedals use deck tape instead of teeth for easy-going grip in anything from flip flops to cowboy boots.