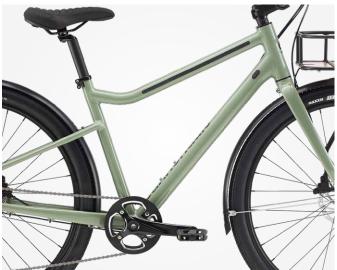

**Everyday Protection.** Our Urban Armor bumpers help protect the frame from dents and dings during the daily leaning and locking.

**EQ Means Equipped.** With a convenient front rack and full-coverage fenders, Treadwell EQ is ready to bring a little fun to the daily to and from.