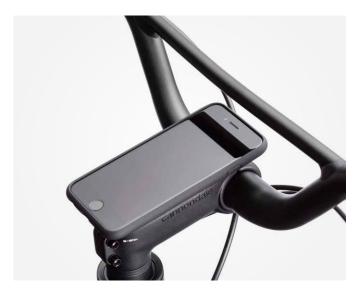

**Intellimount Stem.** A convenient SP connect mount on the stem securely holds your smartphone, turning it into a dashboard display for speed, mileage and more with the Cannondale App.

**Light and Lively.** The beautifully-crafted aluminum frame and thoughtfully selected components come together to create a light, playful, seriously fun machine that is easy to ride, easy to lift, easy to carry.